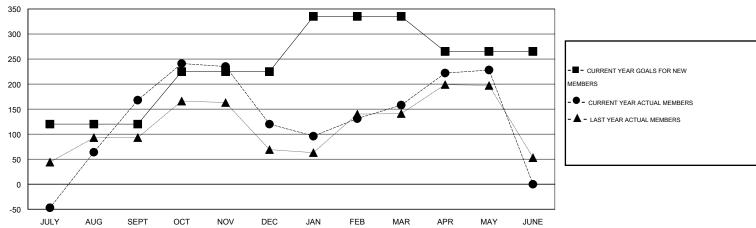

#### GOALS AND ACTUAL MEMBERS CUMULATIVE

| DROPPED CLUBS: 6  DROPPED MEMBERS |     | 62 CLUBS OF 81 ADDED 1 OR MORE NEW MEMBERS | GENDER DISTRIBUT<br>MALE<br>FEMALE | 1,990 (72.34%)<br>761 (27.66%) |       |
|-----------------------------------|-----|--------------------------------------------|------------------------------------|--------------------------------|-------|
| DECEASED                          | 3   | CLICK HERE FOR HEALTH                      | FAMILY UNIT MEMBERS                | 1                              | 1,418 |
| CLUB CANCELLED                    | 129 | ASSESSMENT DATA                            | FAMILY UNIT MEMBERS                |                                | ,     |
| OTHER                             | 236 |                                            | HEAD OF HOUSEHOLD                  |                                | 680   |
| TOTAL                             | 368 |                                            | NON-HEAD OF HOUSEHOLD              |                                | 738   |

## LOCATION INDIA

GMT CA 6

|               |                  | Clubs            |                  |                  |                       |                    | Members                             |                    |                  |
|---------------|------------------|------------------|------------------|------------------|-----------------------|--------------------|-------------------------------------|--------------------|------------------|
|               | RESUL            | TS FOR 2014-2015 |                  |                  | RESULTS FOR 2014-2015 |                    |                                     |                    |                  |
| QUARTER       | NEW CLUB<br>GOAL | NEW CLUBS        | DROPPED<br>CLUBS | NET<br>GAIN/LOSS | QUARTER               | NEW MEMBER<br>GOAL | CHARTER AND<br>NEW MEMBERS<br>ADDED | DROPPED<br>MEMBERS | NET<br>GAIN/LOSS |
| JULY/AUG/SEPT | 5                | 9                | 1                | 8                | JULY/AUG/SEPT         | 120                | 275                                 | 107                | 168              |
| OCT/NOV/DEC   | 1                | 0                | 3                | -3               | OCT/NOV/DEC           | 105                | 107                                 | 155                | -48              |
| JAN/FEB/MAR   | 2                | 2                | 2                | 0                | JAN/FEB/MAR           | 110                | 120                                 | 82                 | 38               |
| APR/MAY/JUNE  | 0                | 0                | 0                | 0                | APR/MAY/JUNE          | -70                | 94                                  | 24                 | 70               |