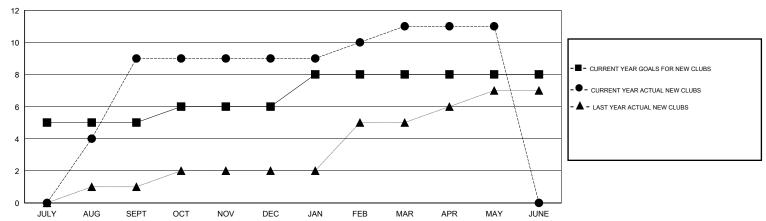

#### GOALS AND ACTUAL NEW CLUBS CUMULATIVE

## LOCATION INDIA

GMT CA 6

|               |                  | Clubs            |                  |                  |                       |                    | Members                             |                    |                  |
|---------------|------------------|------------------|------------------|------------------|-----------------------|--------------------|-------------------------------------|--------------------|------------------|
|               | RESUL            | TS FOR 2014-2015 |                  |                  | RESULTS FOR 2014-2015 |                    |                                     |                    |                  |
| QUARTER       | NEW CLUB<br>GOAL | NEW CLUBS        | DROPPED<br>CLUBS | NET<br>GAIN/LOSS | QUARTER               | NEW MEMBER<br>GOAL | CHARTER AND<br>NEW MEMBERS<br>ADDED | DROPPED<br>MEMBERS | NET<br>GAIN/LOSS |
| JULY/AUG/SEPT | 5                | 9                | 1                | 8                | JULY/AUG/SEPT         | 120                | 275                                 | 107                | 168              |
| OCT/NOV/DEC   | 1                | 0                | 3                | -3               | OCT/NOV/DEC           | 105                | 107                                 | 155                | -48              |
| JAN/FEB/MAR   | 2                | 2                | 2                | 0                | JAN/FEB/MAR           | 110                | 120                                 | 82                 | 38               |
| APR/MAY/JUNE  | 0                | 0                | 0                | 0                | APR/MAY/JUNE          | -70                | 94                                  | 24                 | 70               |